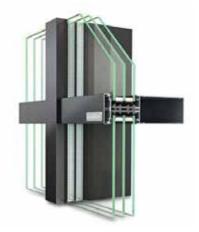

# **PRODUCT RANGE HUECK TRIGON** FAÇADE SYSTEMS ELEGANT DESIGN COMBINED WITH EASY PROCESSING AND EXPERT ASSISTANCE FROM THE FIRST DRAFT DESIGN UP TO COMPLETION ALUMINIUM SYSTEMS HUECK

#### FAÇADE SYSTEMS

Trigon 50

 Mullion / transom façade, 50 mm profile depth, same geometry for mullion and transom

Trigon 50 D

 Mullion / transom façade, 50 mm profile depth

Trigon 50 SG

 Entirely glass aluminium façade construction, 50 mm profile depth

#### FAÇADE SYSTEM

Trigon 60

 Mullion / transom façade, 60 mm profile depth, identical geometry for mullion and transom

Trigon 60 D
• Mullion / transom façade, 60 mm profile depth

Trigon 60 SG

 Entirely glass aluminium façade construction, 60 mm profile depth