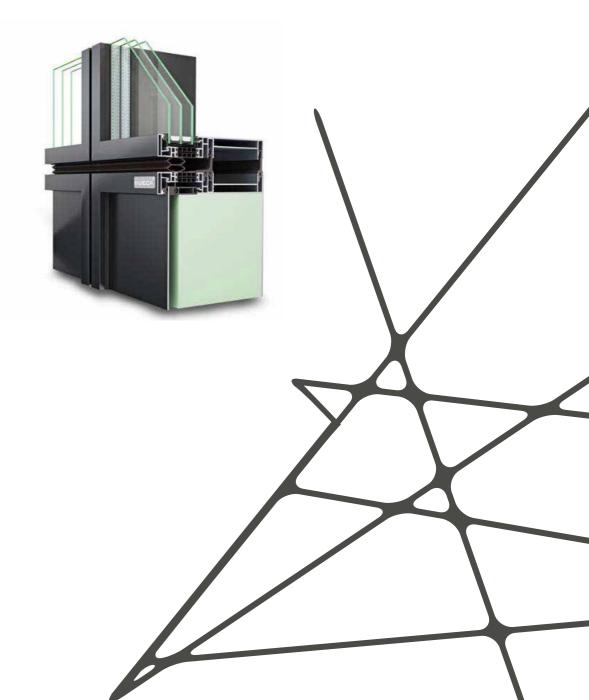

#### PRODUCT RANGE

LAMBDA WINDOW SYSTEMS

LAMBDA DOOR SYSTEMS

**SLIDING SYSTEM** 

FAÇADE SYSTEM

FIRE PROTECTION SYSTEMS

# **PRODUCT RANGE HUECK TRIGON** FAÇADE SYSTEMS ELEGANT DESIGN COMBINED WITH EASY PROCESSING AND EXPERT ASSISTANCE FROM THE FIRST DRAFT DESIGN UP TO COMPLETION ALUMINIUM SYSTEMS HUECK

#### FAÇADE SYSTEMS

Trigon 50

 Mullion / transom façade, 50 mm profile depth, same geometry for mullion and transom

Trigon 50 D

 Mullion / transom façade, 50 mm profile depth

Trigon 50 SG

 Entirely glass aluminium façade construction, 50 mm profile depth

#### FAÇADE SYSTEM

Trigon 60

 Mullion / transom façade, 60 mm profile depth, identical geometry for mullion and transom

Trigon 60 D
• Mullion / transom façade, 60 mm profile depth

Trigon 60 SG

 Entirely glass aluminium façade construction, 60 mm profile depth