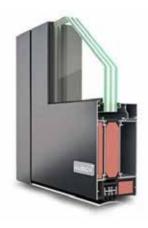

 thermally insulated, construction

Lava 77-30 • Fire protection doors, thermally insulated, fire resistance rating 30 minutes

Lava 77-60

• Fire protection doors, thermally insulated, fire resistance rating 60 minutes

Lava 77-90

• Fire protection doors, thermally insulated, fire resistance rating 90 minutes

Lava 77-S • smoke protection doors, thermally insulated, 77 mm profile depth

Lava 65-S • Smoke protection doors, noninsulated, 65 mm profile depth