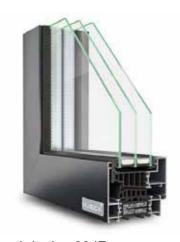

#### LAMBDA WINDOW SYSTEMS

Lambda duo 90
• highly thermally insulated, 90 mm profile depth

Lambda duo 90 IF
• integrated sash, highly Thermally insulated, 90 mm profile depth

Lambda 77L/XL
• thermally insulated, 77 mm profile depth

#### LAMBDA WINDOW SYSTEM

Lambda 77L IF
• integrated sash, thermally insulated, 77 mm profile depth

Lambda WS 75
• thermally insulated, 75 mm profile depth

Lambda WS 75 FC
• thermally insulated façade construction, 75 mm profile depth

Lambda 57 S
• thermally insulated, 57 mm profile depth

Lambda WS 75
• thermally insulated, 65 mm profile depth

Lambda 65 M IF
• Integrated sash, thermally insulated, 65 mm profile depth

Lambda 100
• Composite window, 100 mm profile depth, interior sun protection

Lambda 110
• PAF/SK Window, 110 mm profile depth

Hueck A72
• All-aluminium design

Lambda duo 90
• highly thermally insulated, 90 mm profile depth

Lambda duo 90
• Front door, highly thermally insulated, 90 mm + 100 mm profile depth

Lambda 77 L
• thermally insulated, 77 mm profile depth

Lambda 075 DS
• thermally insulated, 75 mm profile depth

Lambda 65 M
• thermally insulated, 65 mm profile depth

Lambda 57 S
• thermally insulated, 57 mm profile depth