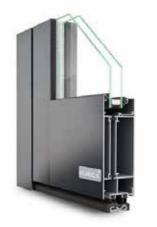

Lambda 110
• PAF/SK Window, 110 mm profile depth

Hueck A72
• All-aluminium design

Lambda duo 90
• highly thermally insulated, 90 mm profile depth

Lambda duo 90
• Front door, highly thermally insulated, 90 mm + 100 mm profile depth