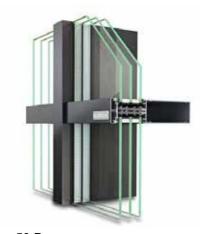

# **PRODUCT RANGE HUECK TRIGON** FAÇADE SYSTEMS ELEGANT DESIGN COMBINED WITH EASY PROCESSING AND EXPERT ASSISTANCE FROM THE FIRST DRAFT DESIGN UP TO COMPLETION ALUMINIUM SYSTEMS HUECK

#### FAÇADE SYSTEMS

Trigon 50

 Mullion / transom façade, 50 mm profile depth, same geometry for mullion and transom

Trigon 50 D

 Mullion / transom façade, 50 mm profile depth

Trigon 50 SG

 Entirely glass aluminium façade construction, 50 mm profile depth

#### FAÇADE SYSTEM

Trigon 60

 Mullion / transom façade, 60 mm profile depth, identical geometry for mullion and transom

Trigon 60 D
• Mullion / transom façade, 60 mm profile depth

Trigon 60 SG

 Entirely glass aluminium façade construction, 60 mm profile depth