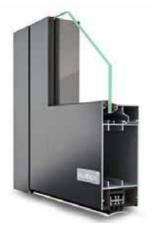

#### LAMBDA WINDOW SYSTEMS

Lambda duo 90
• highly thermally insulated, 90 mm profile depth

Lambda duo 90 IF
• integrated sash, highly Thermally insulated, 90 mm profile depth

Lambda 77L/XL
• thermally insulated, 77 mm profile depth

#### LAMBDA WINDOW SYSTEM

Lambda 77L IF
• integrated sash, thermally insulated, 77 mm profile depth

Lambda WS 75
• thermally insulated, 75 mm profile depth

Lambda WS 75 FC
• thermally insulated façade construction, 75 mm profile depth