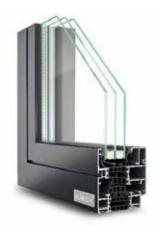

#### LAMBDA WINDOW SYSTEMS

Lambda duo 90
• highly thermally insulated, 90 mm profile depth

Lambda duo 90 IF
• integrated sash, highly Thermally insulated, 90 mm profile depth

Lambda 77L/XL
• thermally insulated, 77 mm profile depth

#### LAMBDA WINDOW SYSTEM

Lambda 77L IF
• integrated sash, thermally insulated, 77 mm profile depth

Lambda WS 75
• thermally insulated, 75 mm profile depth

Lambda WS 75 FC
• thermally insulated façade construction, 75 mm profile depth

Lambda 57 S
• thermally insulated, 57 mm profile depth

Lambda WS 75
• thermally insulated, 65 mm profile depth

Lambda 65 M IF
• Integrated sash, thermally insulated, 65 mm profile depth

Lambda 100
• Composite window, 100 mm profile depth, interior sun protection

Lambda 110
• PAF/SK Window, 110 mm profile depth

Hueck A72
• All-aluminium design

Lambda duo 90
• highly thermally insulated, 90 mm profile depth

Lambda duo 90
• Front door, highly thermally insulated, 90 mm + 100 mm profile depth

Lambda 77 L
• thermally insulated, 77 mm profile depth

Lambda 075 DS
• thermally insulated, 75 mm profile depth

Lambda 65 M
• thermally insulated, 65 mm profile depth

Lambda 57 S
• thermally insulated, 57 mm profile depth