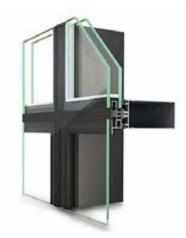

# **PRODUCT RANGE HUECK TRIGON** FAÇADE SYSTEMS ELEGANT DESIGN COMBINED WITH EASY PROCESSING AND EXPERT ASSISTANCE FROM THE FIRST DRAFT DESIGN UP TO COMPLETION ALUMINIUM SYSTEMS HUECK

#### FAÇADE SYSTEMS

Trigon 50

 Mullion / transom façade, 50 mm profile depth, same geometry for mullion and transom

Trigon 50 D

 Mullion / transom façade, 50 mm profile depth

Trigon 50 SG

 Entirely glass aluminium façade construction, 50 mm profile depth

#### FAÇADE SYSTEM

Trigon 60

 Mullion / transom façade, 60 mm profile depth, identical geometry for mullion and transom

Trigon 60 D
• Mullion / transom façade, 60 mm profile depth

Trigon 60 SG

 Entirely glass aluminium façade construction, 60 mm profile depth