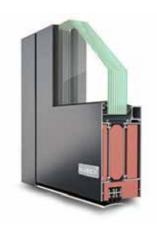

#### LAMBDA WINDOW SYSTEMS

Lambda duo 90
• highly thermally insulated, 90 mm profile depth

Lambda duo 90 IF
• integrated sash, highly Thermally insulated, 90 mm profile depth

Lambda 77L/XL
• thermally insulated, 77 mm profile depth

#### LAMBDA WINDOW SYSTEM

Lambda 77L IF
• integrated sash, thermally insulated, 77 mm profile depth

Lambda WS 75
• thermally insulated, 75 mm profile depth

Lambda WS 75 FC
• thermally insulated façade construction, 75 mm profile depth

Lambda 57 S
• thermally insulated, 57 mm profile depth

Lambda WS 75
• thermally insulated, 65 mm profile depth

Lambda 65 M IF
• Integrated sash, thermally insulated, 65 mm profile depth

Lambda 100
• Composite window, 100 mm profile depth, interior sun protection

Lambda 110
• PAF/SK Window, 110 mm profile depth

Hueck A72
• All-aluminium design

Lambda duo 90
• highly thermally insulated, 90 mm profile depth

Lambda duo 90
• Front door, highly thermally insulated, 90 mm + 100 mm profile depth

Lambda 77 L
• thermally insulated, 77 mm profile depth

Lambda 075 DS
• thermally insulated, 75 mm profile depth

Lambda 65 M
• thermally insulated, 65 mm profile depth

Lambda 57 S
• thermally insulated, 57 mm profile depth