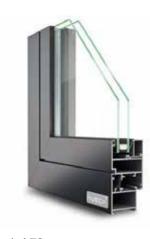

#### PRODUCT RANGE

LAMBDA WINDOW SYSTEMS

LAMBDA DOOR SYSTEMS

**SLIDING SYSTEM** 

FAÇADE SYSTEM

FIRE PROTECTION SYSTEMS

#### LAMBDA WINDOW SYSTEMS

Lambda duo 90
• highly thermally insulated, 90 mm profile depth

Lambda duo 90 IF
• integrated sash, highly Thermally insulated, 90 mm profile depth

Lambda 77L/XL
• thermally insulated, 77 mm profile depth

#### LAMBDA WINDOW SYSTEM

Lambda 77L IF
• integrated sash, thermally insulated, 77 mm profile depth

Lambda WS 75
• thermally insulated, 75 mm profile depth

Lambda WS 75 FC
• thermally insulated façade construction, 75 mm profile depth