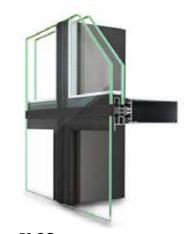

# HUECK LAMBDA WINDOW SYSTEMS THE MODULAR SYSTEM WITH FUNCTIONAL ADVANTAGES FOR METAL WINDOW MANUFACTURERS COMBINED WITH ARCHITECURAL FREEDOM FOR ARCHITECTS AND BUILDING OWENERS. ALUMINIUM SYSTEMS CERMAN ENCINEERING SINCE 1814

#### LAMBDA WINDOW SYSTEMS

Lambda duo 90
• highly thermally insulated, 90 mm profile depth

Lambda duo 90 IF
• integrated sash, highly Thermally insulated, 90 mm profile depth

Lambda 77L/XL
• thermally insulated, 77 mm profile depth

#### LAMBDA WINDOW SYSTEM

Lambda 77L IF
• integrated sash, thermally insulated, 77 mm profile depth

Lambda WS 75
• thermally insulated, 75 mm profile depth

Lambda WS 75 FC
• thermally insulated façade construction, 75 mm profile depth