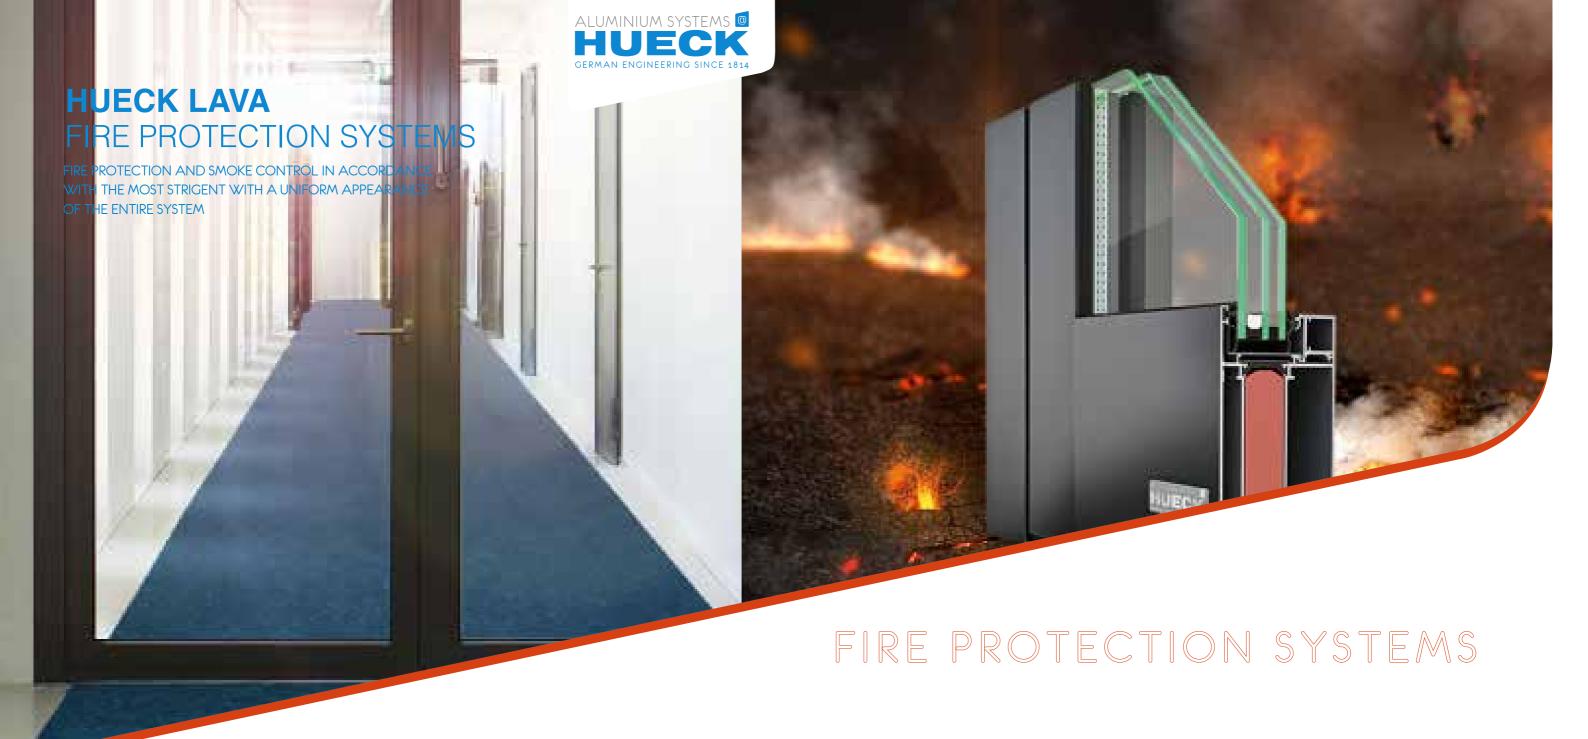

 thermally insulated, construction

Lava 77-30 • Fire protection doors, thermally insulated, fire resistance rating 30 minutes

Lava 77-60

• Fire protection doors, thermally insulated, fire resistance rating 60 minutes

Lava 77-90

• Fire protection doors, thermally insulated, fire resistance rating 90 minutes

Lava 77-S • smoke protection doors, thermally insulated, 77 mm profile depth

Lava 65-S • Smoke protection doors, noninsulated, 65 mm profile depth