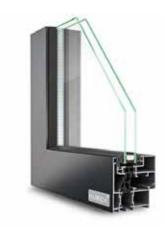

Lambda 57 S
• thermally insulated, 57 mm profile depth

Lambda WS 75
• thermally insulated, 65 mm profile depth

Lambda 65 M IF
• Integrated sash, thermally insulated, 65 mm profile depth

Lambda 100
• Composite window, 100 mm profile depth, interior sun protection

Lambda 77 L
• thermally insulated, 77 mm profile depth

Lambda 075 DS
• thermally insulated, 75 mm profile depth

Lambda 65 M
• thermally insulated, 65 mm profile depth

Lambda 57 S
• thermally insulated, 57 mm profile depth