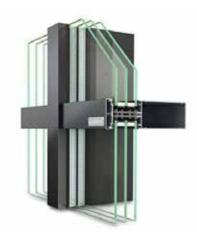

# **PRODUCT RANGE HUECK TRIGON** FAÇADE SYSTEMS ELEGANT DESIGN COMBINED WITH EASY PROCESSING AND EXPERT ASSISTANCE FROM THE FIRST DRAFT DESIGN UP TO COMPLETION ALUMINIUM SYSTEMS HUECK

#### FAÇADE SYSTEMS

Trigon 50

 Mullion / transom façade, 50 mm profile depth, same geometry for mullion and transom

Trigon 50 D

 Mullion / transom façade, 50 mm profile depth

Trigon 50 SG

 Entirely glass aluminium façade construction, 50 mm profile depth

#### FAÇADE SYSTEM

Trigon 60

 Mullion / transom façade, 60 mm profile depth, identical geometry for mullion and transom

Trigon 60 D
• Mullion / transom façade, 60 mm profile depth

Trigon 60 SG

 Entirely glass aluminium façade construction, 60 mm profile depth