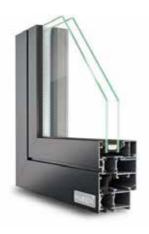

#### LAMBDA WINDOW SYSTEMS

Lambda duo 90
• highly thermally insulated, 90 mm profile depth

Lambda duo 90 IF
• integrated sash, highly Thermally insulated, 90 mm profile depth

Lambda 77L/XL
• thermally insulated, 77 mm profile depth

Lambda 77 L
• thermally insulated, 77 mm profile depth

Lambda 075 DS
• thermally insulated, 75 mm profile depth

Lambda 65 M
• thermally insulated, 65 mm profile depth

Lambda 57 S
• thermally insulated, 57 mm profile depth