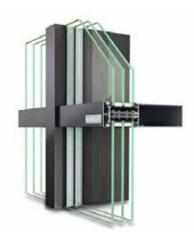

# **PRODUCT RANGE HUECK TRIGON** FAÇADE SYSTEMS ELEGANT DESIGN COMBINED WITH EASY PROCESSING AND EXPERT ASSISTANCE FROM THE FIRST DRAFT DESIGN UP TO COMPLETION ALUMINIUM SYSTEMS HUECK

#### FAÇADE SYSTEMS

Trigon 50

 Mullion / transom façade, 50 mm profile depth, same geometry for mullion and transom

Trigon 50 D

 Mullion / transom façade, 50 mm profile depth

Trigon 50 SG

 Entirely glass aluminium façade construction, 50 mm profile depth

#### FAÇADE SYSTEM

Trigon 60

 Mullion / transom façade, 60 mm profile depth, identical geometry for mullion and transom

Trigon 60 D
• Mullion / transom façade, 60 mm profile depth

Trigon 60 SG

 Entirely glass aluminium façade construction, 60 mm profile depth