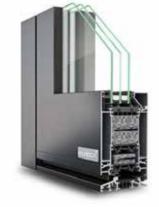

#### LAMBDA WINDOW SYSTEMS

Lambda duo 90
• highly thermally insulated, 90 mm profile depth

Lambda duo 90 IF
• integrated sash, highly Thermally insulated, 90 mm profile depth

Lambda 77L/XL
• thermally insulated, 77 mm profile depth

#### LAMBDA WINDOW SYSTEM

Lambda 77L IF
• integrated sash, thermally insulated, 77 mm profile depth

Lambda WS 75
• thermally insulated, 75 mm profile depth

Lambda WS 75 FC
• thermally insulated façade construction, 75 mm profile depth

Lambda 57 S
• thermally insulated, 57 mm profile depth

Lambda WS 75
• thermally insulated, 65 mm profile depth

Lambda 65 M IF
• Integrated sash, thermally insulated, 65 mm profile depth

Lambda 100
• Composite window, 100 mm profile depth, interior sun protection

Lambda 110
• PAF/SK Window, 110 mm profile depth

Hueck A72
• All-aluminium design

Lambda duo 90
• highly thermally insulated, 90 mm profile depth

Lambda duo 90
• Front door, highly thermally insulated, 90 mm + 100 mm profile depth

Lambda 77 L
• thermally insulated, 77 mm profile depth

Lambda 075 DS
• thermally insulated, 75 mm profile depth

Lambda 65 M
• thermally insulated, 65 mm profile depth

Lambda 57 S
• thermally insulated, 57 mm profile depth