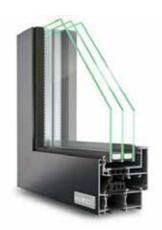

#### LAMBDA WINDOW SYSTEMS

Lambda duo 90
• highly thermally insulated, 90 mm profile depth

Lambda duo 90 IF
• integrated sash, highly Thermally insulated, 90 mm profile depth

Lambda 77L/XL
• thermally insulated, 77 mm profile depth

#### LAMBDA WINDOW SYSTEM

Lambda 77L IF
• integrated sash, thermally insulated, 77 mm profile depth

Lambda WS 75
• thermally insulated, 75 mm profile depth

Lambda WS 75 FC
• thermally insulated façade construction, 75 mm profile depth

Lambda 57 S
• thermally insulated, 57 mm profile depth

Lambda WS 75
• thermally insulated, 65 mm profile depth

Lambda 65 M IF
• Integrated sash, thermally insulated, 65 mm profile depth

Lambda 100
• Composite window, 100 mm profile depth, interior sun protection

Lambda 110
• PAF/SK Window, 110 mm profile depth

Hueck A72
• All-aluminium design

Lambda duo 90
• highly thermally insulated, 90 mm profile depth

Lambda duo 90
• Front door, highly thermally insulated, 90 mm + 100 mm profile depth

Lambda 77 L
• thermally insulated, 77 mm profile depth

Lambda 075 DS
• thermally insulated, 75 mm profile depth

Lambda 65 M
• thermally insulated, 65 mm profile depth

Lambda 57 S
• thermally insulated, 57 mm profile depth