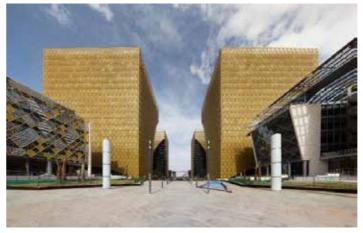

#### ITCC CONVENTIONAL TOWER (Riyadh, Saudi Arabia)

110,000 m<sup>2</sup>

System: Unitized gasket coupling system
Fabricator: Al Ghurair Construction Aluminium, UAE