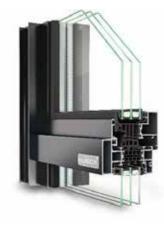

#### LAMBDA WINDOW SYSTEMS

Lambda duo 90
• highly thermally insulated, 90 mm profile depth

Lambda duo 90 IF
• integrated sash, highly Thermally insulated, 90 mm profile depth

Lambda 77L/XL
• thermally insulated, 77 mm profile depth

Lambda 110
• PAF/SK Window, 110 mm profile depth

Hueck A72
• All-aluminium design

Lambda duo 90
• highly thermally insulated, 90 mm profile depth

Lambda duo 90
• Front door, highly thermally insulated, 90 mm + 100 mm profile depth