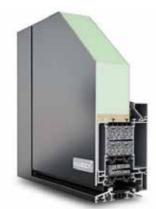

#### LAMBDA WINDOW SYSTEMS

Lambda duo 90
• highly thermally insulated, 90 mm profile depth

Lambda duo 90 IF
• integrated sash, highly Thermally insulated, 90 mm profile depth

Lambda 77L/XL
• thermally insulated, 77 mm profile depth

#### LAMBDA WINDOW SYSTEM

Lambda 77L IF
• integrated sash, thermally insulated, 77 mm profile depth

Lambda WS 75
• thermally insulated, 75 mm profile depth

Lambda WS 75 FC
• thermally insulated façade construction, 75 mm profile depth

Lambda 57 S
• thermally insulated, 57 mm profile depth

Lambda WS 75
• thermally insulated, 65 mm profile depth

Lambda 65 M IF
• Integrated sash, thermally insulated, 65 mm profile depth

Lambda 100
• Composite window, 100 mm profile depth, interior sun protection

Lambda 110
• PAF/SK Window, 110 mm profile depth

Hueck A72
• All-aluminium design

Lambda duo 90
• highly thermally insulated, 90 mm profile depth

Lambda duo 90
• Front door, highly thermally insulated, 90 mm + 100 mm profile depth

Lambda 77 L
• thermally insulated, 77 mm profile depth

Lambda 075 DS
• thermally insulated, 75 mm profile depth

Lambda 65 M
• thermally insulated, 65 mm profile depth

Lambda 57 S
• thermally insulated, 57 mm profile depth