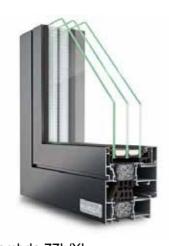

#### LAMBDA WINDOW SYSTEMS

Lambda duo 90
• highly thermally insulated, 90 mm profile depth

Lambda duo 90 IF
• integrated sash, highly Thermally insulated, 90 mm profile depth

Lambda 77L/XL
• thermally insulated, 77 mm profile depth

#### LAMBDA WINDOW SYSTEM

Lambda 77L IF
• integrated sash, thermally insulated, 77 mm profile depth

Lambda WS 75
• thermally insulated, 75 mm profile depth

Lambda WS 75 FC
• thermally insulated façade construction, 75 mm profile depth

Lambda 57 S
• thermally insulated, 57 mm profile depth

Lambda WS 75
• thermally insulated, 65 mm profile depth

Lambda 65 M IF
• Integrated sash, thermally insulated, 65 mm profile depth

Lambda 100
• Composite window, 100 mm profile depth, interior sun protection

Lambda 110
• PAF/SK Window, 110 mm profile depth

Hueck A72
• All-aluminium design

Lambda duo 90
• highly thermally insulated, 90 mm profile depth

Lambda duo 90
• Front door, highly thermally insulated, 90 mm + 100 mm profile depth

Lambda 77 L
• thermally insulated, 77 mm profile depth

Lambda 075 DS
• thermally insulated, 75 mm profile depth

Lambda 65 M
• thermally insulated, 65 mm profile depth

Lambda 57 S
• thermally insulated, 57 mm profile depth