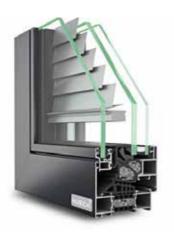

#### PRODUCT RANGE

LAMBDA WINDOW SYSTEMS

LAMBDA DOOR SYSTEMS

**SLIDING SYSTEM** 

FAÇADE SYSTEM

FIRE PROTECTION SYSTEMS

# HUECK LAMBDA WINDOW SYSTEMS THE MODULAR SYSTEM WITH FUNCTIONAL ADVANTAGES FOR METAL WINDOW MANUFACTURERS COMBINED WITH ARCHITECURAL FREEDOM FOR ARCHITECTS AND BUILDING OWENERS. ALUMINIUM SYSTEMS CERMAN ENCINEERING SINCE 1814

#### LAMBDA WINDOW SYSTEMS

Lambda duo 90
• highly thermally insulated, 90 mm profile depth

Lambda duo 90 IF
• integrated sash, highly Thermally insulated, 90 mm profile depth

Lambda 77L/XL
• thermally insulated, 77 mm profile depth