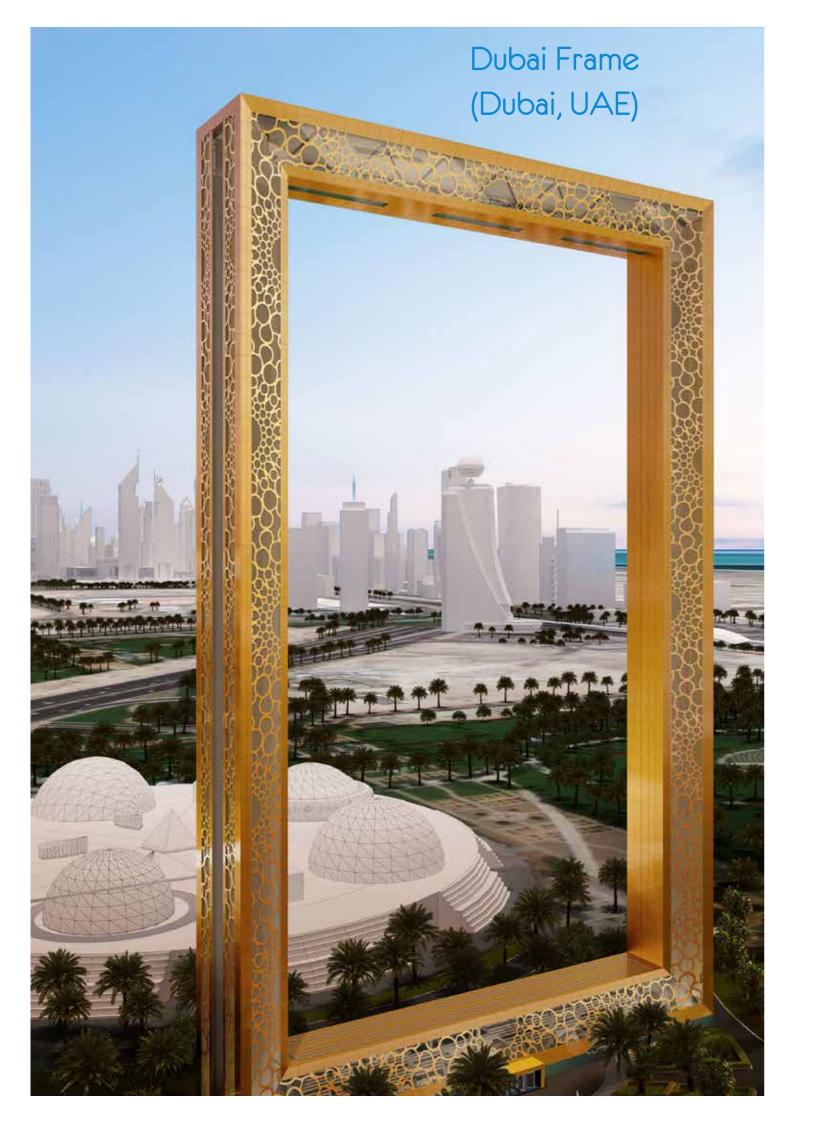

Area: 110,000 m<sup>2</sup>

System: Unitized gasket coupling system Fabricator: Al Ghurair Construction Aluminium, UAE

Opera Grand (Dubai, UAE)

HEART OF DOHA - Phase 1B, 1C, 2 and 3 (Doha, Qatar)