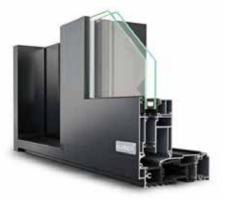

#### **SLIDING SYSTEMS**

Volato M

• Lifting-and-sliding/sliding construction, highly thermally insulated, 65 mm sash profile depth

Volato S

· Sliding construction, thermally insulated