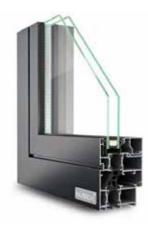

#### LAMBDA WINDOW SYSTEM

Lambda 77L IF
• integrated sash, thermally insulated, 77 mm profile depth

Lambda WS 75
• thermally insulated, 75 mm profile depth

Lambda WS 75 FC
• thermally insulated façade construction, 75 mm profile depth

Lambda 77 L
• thermally insulated, 77 mm profile depth

Lambda 075 DS
• thermally insulated, 75 mm profile depth

Lambda 65 M
• thermally insulated, 65 mm profile depth

Lambda 57 S
• thermally insulated, 57 mm profile depth