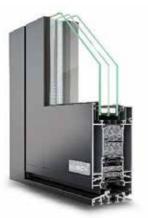

#### LAMBDA WINDOW SYSTEMS

Lambda duo 90
• highly thermally insulated, 90 mm profile depth

Lambda duo 90 IF
• integrated sash, highly Thermally insulated, 90 mm profile depth

Lambda 77L/XL
• thermally insulated, 77 mm profile depth

#### LAMBDA WINDOW SYSTEM

Lambda 77L IF
• integrated sash, thermally insulated, 77 mm profile depth

Lambda WS 75
• thermally insulated, 75 mm profile depth

Lambda WS 75 FC
• thermally insulated façade construction, 75 mm profile depth

Lambda 57 S
• thermally insulated, 57 mm profile depth

Lambda WS 75
• thermally insulated, 65 mm profile depth

Lambda 65 M IF
• Integrated sash, thermally insulated, 65 mm profile depth

Lambda 100
• Composite window, 100 mm profile depth, interior sun protection

Lambda 110
• PAF/SK Window, 110 mm profile depth

Hueck A72
• All-aluminium design

Lambda duo 90
• highly thermally insulated, 90 mm profile depth

Lambda duo 90
• Front door, highly thermally insulated, 90 mm + 100 mm profile depth

Lambda 77 L
• thermally insulated, 77 mm profile depth

Lambda 075 DS
• thermally insulated, 75 mm profile depth

Lambda 65 M
• thermally insulated, 65 mm profile depth

Lambda 57 S
• thermally insulated, 57 mm profile depth