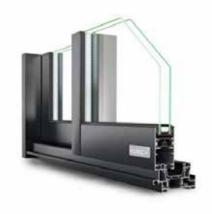

# HUECK LAMBDA WINDOW SYSTEMS THE MODULAR SYSTEM WITH FUNCTIONAL ADVANTAGES FOR METAL WINDOW MANUFACTURERS COMBINED WITH ARCHITECURAL FREEDOM FOR ARCHITECTS AND BUILDING OWENERS. ALUMINIUM SYSTEMS CERMAN ENCINEERING SINCE 1814

#### LAMBDA WINDOW SYSTEMS

Lambda duo 90
• highly thermally insulated, 90 mm profile depth

Lambda duo 90 IF
• integrated sash, highly Thermally insulated, 90 mm profile depth

Lambda 77L/XL
• thermally insulated, 77 mm profile depth