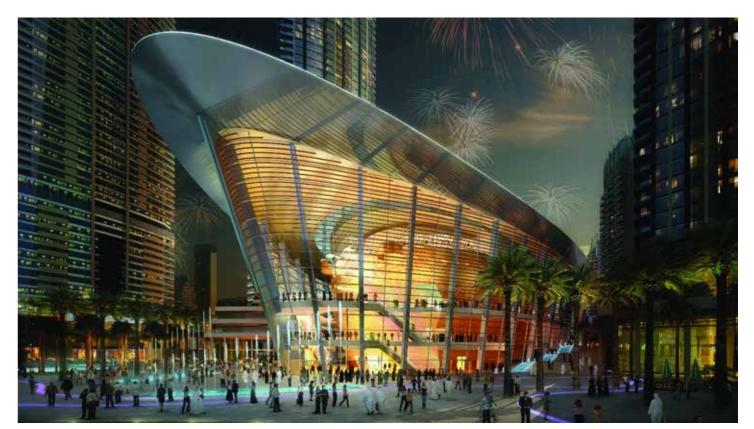

Area: 110,000 m<sup>2</sup>

System: Unitized gasket coupling system Fabricator: Al Ghurair Construction Aluminium, UAE

Opera Grand (Dubai, UAE)

HEART OF DOHA - Phase 1B, 1C, 2 and 3 (Doha, Qatar)