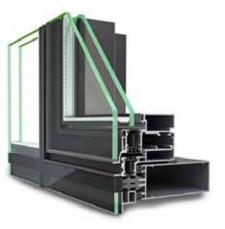

#### PRODUCT RANGE

LAMBDA WINDOW SYSTEMS

LAMBDA DOOR SYSTEMS

**SLIDING SYSTEM** 

FAÇADE SYSTEM

FIRE PROTECTION SYSTEMS

#### **SLIDING SYSTEMS**

Volato M

• Lifting-and-sliding/sliding construction, highly thermally insulated, 65 mm sash profile depth

Volato S

· Sliding construction, thermally insulated