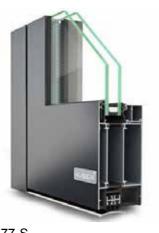

Lambda 57 S
• thermally insulated, 57 mm profile depth

Lambda WS 75
• thermally insulated, 65 mm profile depth

Lambda 65 M IF
• Integrated sash, thermally insulated, 65 mm profile depth

Lambda 100
• Composite window, 100 mm profile depth, interior sun protection

Lambda 77 L
• thermally insulated, 77 mm profile depth

Lambda 075 DS
• thermally insulated, 75 mm profile depth

Lambda 65 M
• thermally insulated, 65 mm profile depth

Lambda 57 S
• thermally insulated, 57 mm profile depth