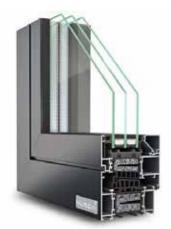

#### LAMBDA WINDOW SYSTEMS

Lambda duo 90
• highly thermally insulated, 90 mm profile depth

Lambda duo 90 IF
• integrated sash, highly Thermally insulated, 90 mm profile depth

Lambda 77L/XL
• thermally insulated, 77 mm profile depth

#### LAMBDA WINDOW SYSTEM

Lambda 77L IF
• integrated sash, thermally insulated, 77 mm profile depth

Lambda WS 75
• thermally insulated, 75 mm profile depth

Lambda WS 75 FC
• thermally insulated façade construction, 75 mm profile depth

Lambda 57 S
• thermally insulated, 57 mm profile depth

Lambda WS 75
• thermally insulated, 65 mm profile depth

Lambda 65 M IF
• Integrated sash, thermally insulated, 65 mm profile depth

Lambda 100
• Composite window, 100 mm profile depth, interior sun protection

Lambda 110
• PAF/SK Window, 110 mm profile depth

Hueck A72
• All-aluminium design

Lambda duo 90
• highly thermally insulated, 90 mm profile depth

Lambda duo 90
• Front door, highly thermally insulated, 90 mm + 100 mm profile depth

Lambda 77 L
• thermally insulated, 77 mm profile depth

Lambda 075 DS
• thermally insulated, 75 mm profile depth

Lambda 65 M
• thermally insulated, 65 mm profile depth

Lambda 57 S
• thermally insulated, 57 mm profile depth