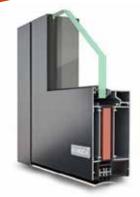

 thermally insulated, construction

Lava 77-30 • Fire protection doors, thermally insulated, fire resistance rating 30 minutes

Lava 77-60

• Fire protection doors, thermally insulated, fire resistance rating 60 minutes

Lava 77-90

• Fire protection doors, thermally insulated, fire resistance rating 90 minutes

Lava 77-S • smoke protection doors, thermally insulated, 77 mm profile depth

Lava 65-S • Smoke protection doors, noninsulated, 65 mm profile depth