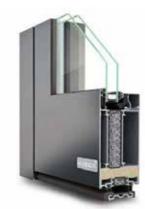

#### LAMBDA WINDOW SYSTEMS

Lambda duo 90
• highly thermally insulated, 90 mm profile depth

Lambda duo 90 IF
• integrated sash, highly Thermally insulated, 90 mm profile depth

Lambda 77L/XL
• thermally insulated, 77 mm profile depth

#### LAMBDA WINDOW SYSTEM

Lambda 77L IF
• integrated sash, thermally insulated, 77 mm profile depth

Lambda WS 75
• thermally insulated, 75 mm profile depth

Lambda WS 75 FC
• thermally insulated façade construction, 75 mm profile depth

Lambda 57 S
• thermally insulated, 57 mm profile depth

Lambda WS 75
• thermally insulated, 65 mm profile depth

Lambda 65 M IF
• Integrated sash, thermally insulated, 65 mm profile depth

Lambda 100
• Composite window, 100 mm profile depth, interior sun protection

Lambda 110
• PAF/SK Window, 110 mm profile depth

Hueck A72
• All-aluminium design

Lambda duo 90
• highly thermally insulated, 90 mm profile depth

Lambda duo 90
• Front door, highly thermally insulated, 90 mm + 100 mm profile depth

Lambda 77 L
• thermally insulated, 77 mm profile depth

Lambda 075 DS
• thermally insulated, 75 mm profile depth

Lambda 65 M
• thermally insulated, 65 mm profile depth

Lambda 57 S
• thermally insulated, 57 mm profile depth