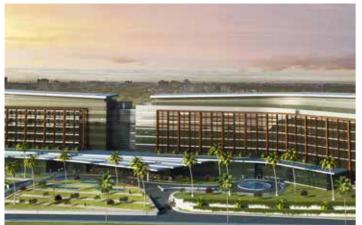

#### AL - FORSAN HOTEL (Abu Dhabi, UAE)

Area: 16,000 m<sup>2</sup>

System: Trigon 60 SG, Volato S & Lambda 110 Fabricator: Al Ghurair Construction Aluminium, UAE

ABU DHABI INTERNATIONAL SHOOTING CLUB - (Abu Dhabi, UAE)

Area: 35,000 m<sup>2</sup>

System: Trigon 50, Volato S, Lambda 57S & Lambda 65M Fabricator: Al Ghurair Construction Aluminium, UAE

System: Unitized gasket coupling system Fabricator: Al Ghurair Construction Aluminium, UAE