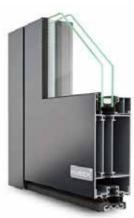

#### LAMBDA WINDOW SYSTEMS

Lambda duo 90
• highly thermally insulated, 90 mm profile depth

Lambda duo 90 IF
• integrated sash, highly Thermally insulated, 90 mm profile depth

Lambda 77L/XL
• thermally insulated, 77 mm profile depth

#### LAMBDA WINDOW SYSTEM

Lambda 77L IF
• integrated sash, thermally insulated, 77 mm profile depth

Lambda WS 75
• thermally insulated, 75 mm profile depth

Lambda WS 75 FC
• thermally insulated façade construction, 75 mm profile depth