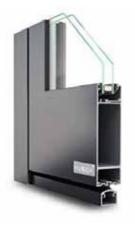

#### LAMBDA WINDOW SYSTEMS

Lambda duo 90
• highly thermally insulated, 90 mm profile depth

Lambda duo 90 IF
• integrated sash, highly Thermally insulated, 90 mm profile depth

Lambda 77L/XL
• thermally insulated, 77 mm profile depth

#### LAMBDA WINDOW SYSTEM

Lambda 77L IF
• integrated sash, thermally insulated, 77 mm profile depth

Lambda WS 75
• thermally insulated, 75 mm profile depth

Lambda WS 75 FC
• thermally insulated façade construction, 75 mm profile depth